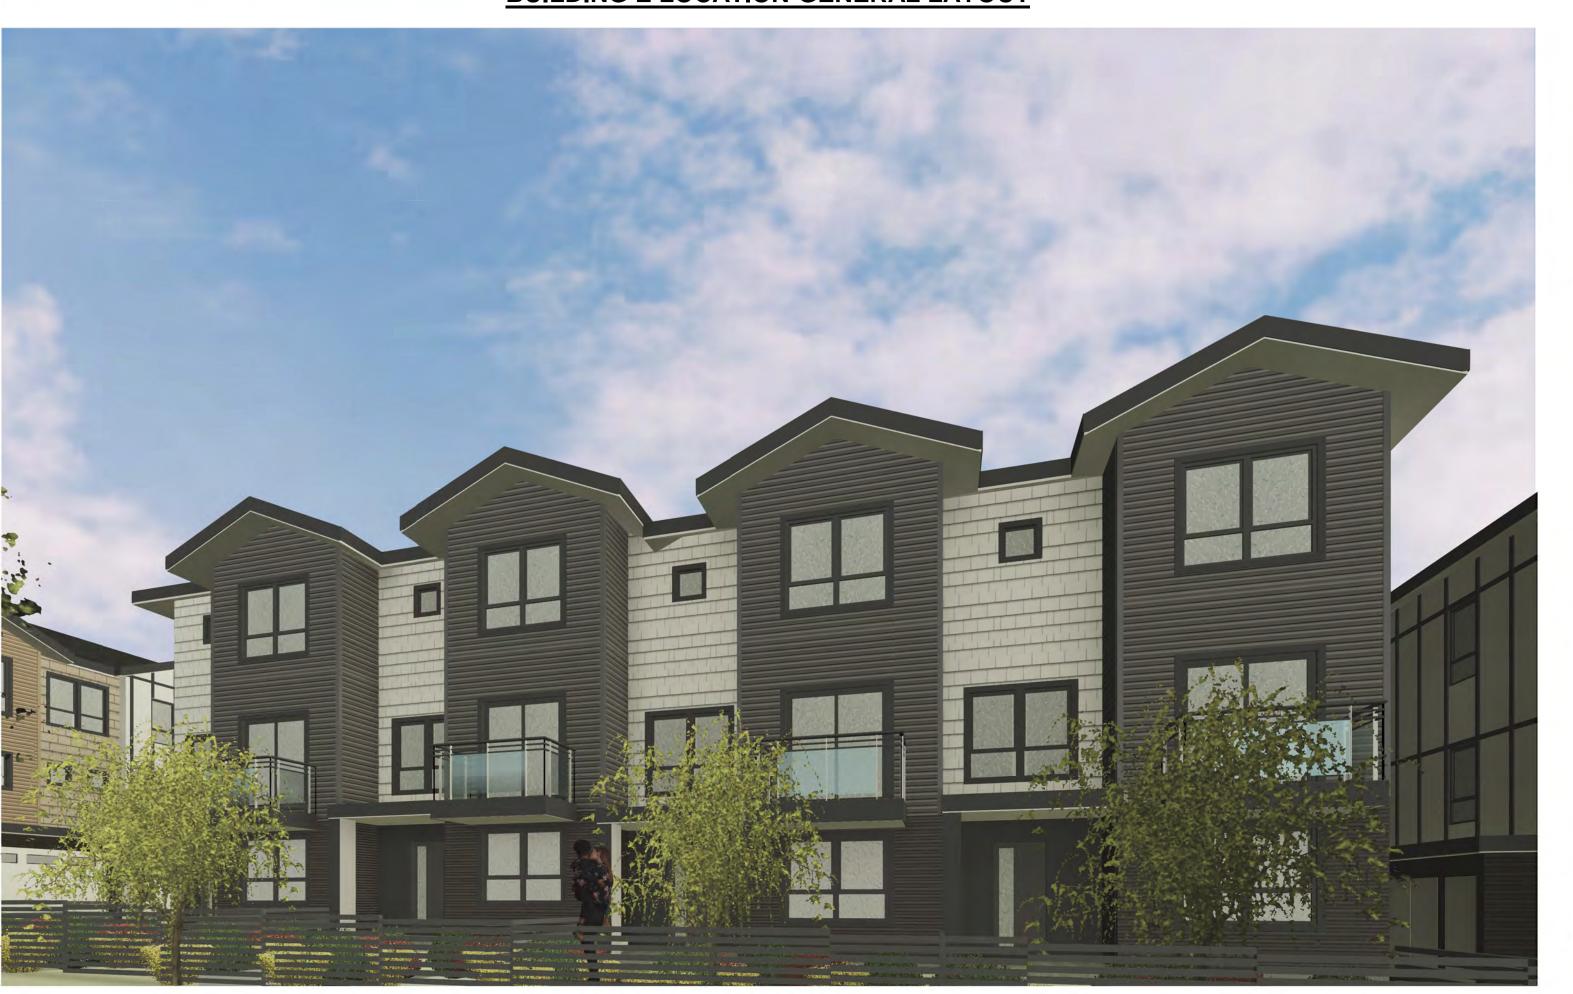

# **BUILDING E LOCATION-GENERAL LAYOUT**

# PROPOSED 30-UNIT TOWNHOUSES

2453 LABIEUX RD., NANAIMO, B.C.

Sheet Title

EXT. PERSPECTIVE -BLD E @ AUTUMNWOOD Dr.RECEIVED
DP1367

2025-APR-30
Current Planning

Drawn: Author

Checked: Checker

1" = 40'-0"

Project Number: 22NTH01

Print Code: 406 Revision Date:

2025-04-16

A5.0

4/16/2025 1:30:41 PM

NORTH-EAST 3D VIEW

**NORTH-WEST 3D VIEW** 

**SOUTH-EAST 3D VIEW** 