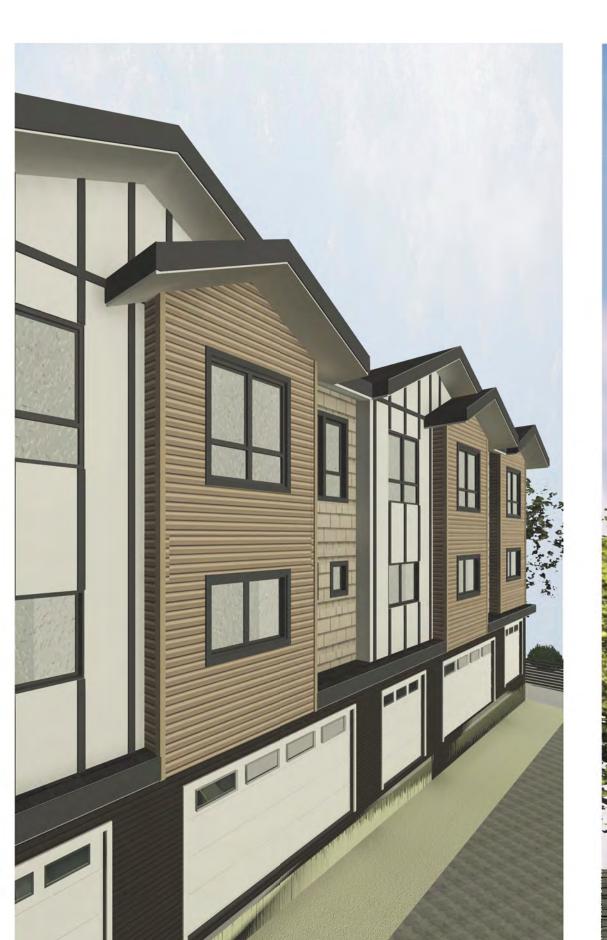

**SOUTH-EAST 3D VIEW** 

**BUILDING C LOCATION-GENERAL LAYOUT** 

PROPOSED 30-UNIT TOWNHOUSES

2453 LABIEUX RD., NANAIMO, B.C.

**EXTERIOR** PERSPECTIVE -BLD C @ East

> RECEIVED **DP1367** 2025-APR-30 Current Planning

1" = 40'-0"

Project Number: 22NTH01

2025-04-16

4/16/2025 12:46:44 PM

**EXTERIOR PERSPECTIVE BUILDING C** 

**NORTH-WEST 3D VIEW** 

BUILDING

ROAD