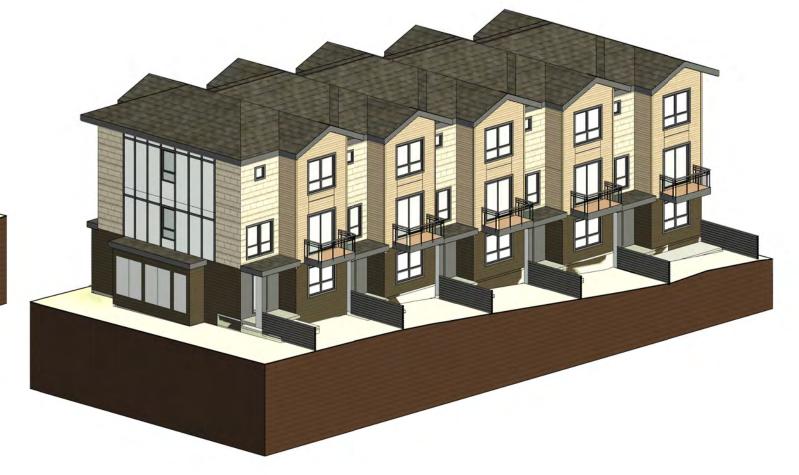

#### **BUILDING B LOCATION-GENERAL LAYOUT**

**EXTERIOR PERSPECTIVE BUILDING B** 

# PROPOSED 30-UNIT TOWNHOUSES

2453 LABIEUX RD., NANAIMO, B.C.

**EXTERIOR** PERSPECTIVE -BLD B @ East

RECEIVED **DP1367** 

2025-APR-30
Current Planning

Checked: MC

1" = 40'-0"

Project Number: 22NTH01