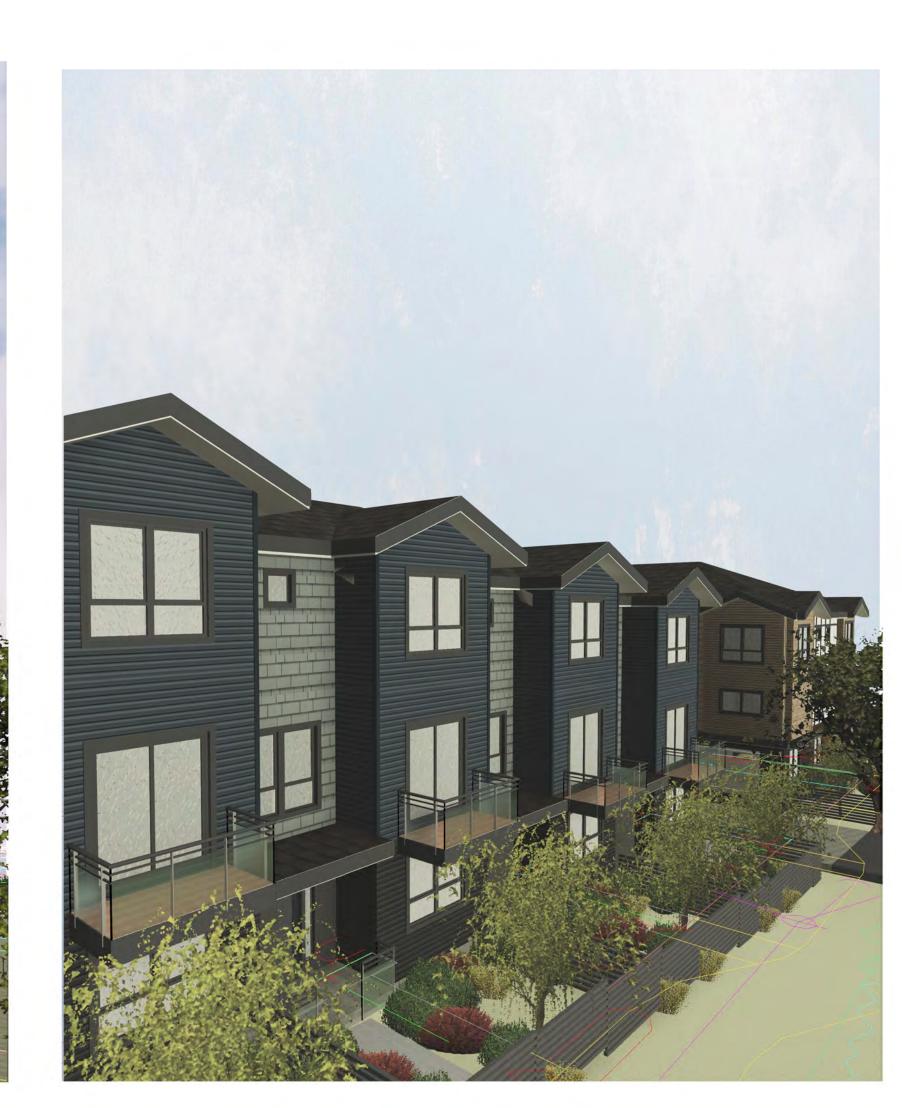

**SOUTH-EAST 3D VIEW** 

**BUILDING C LOCATION-GENERAL LAYOUT** 

PROPOSED 30-UNIT TOWNHOUSES

2453 LABIEUX RD., NANAIMO, B.C.

**EXTERIOR** PERSPECTIVE -BLD C @ East

> RECEIVED **DP1367** 2025-APR-30 Current Planning

1" = 40'-0"

Project Number: 22NTH01

2025-04-16

4/16/2025 12:46:44 PM

**EXTERIOR PERSPECTIVE BUILDING C** 

**NORTH-WEST 3D VIEW** 

BUILDING

ROAD