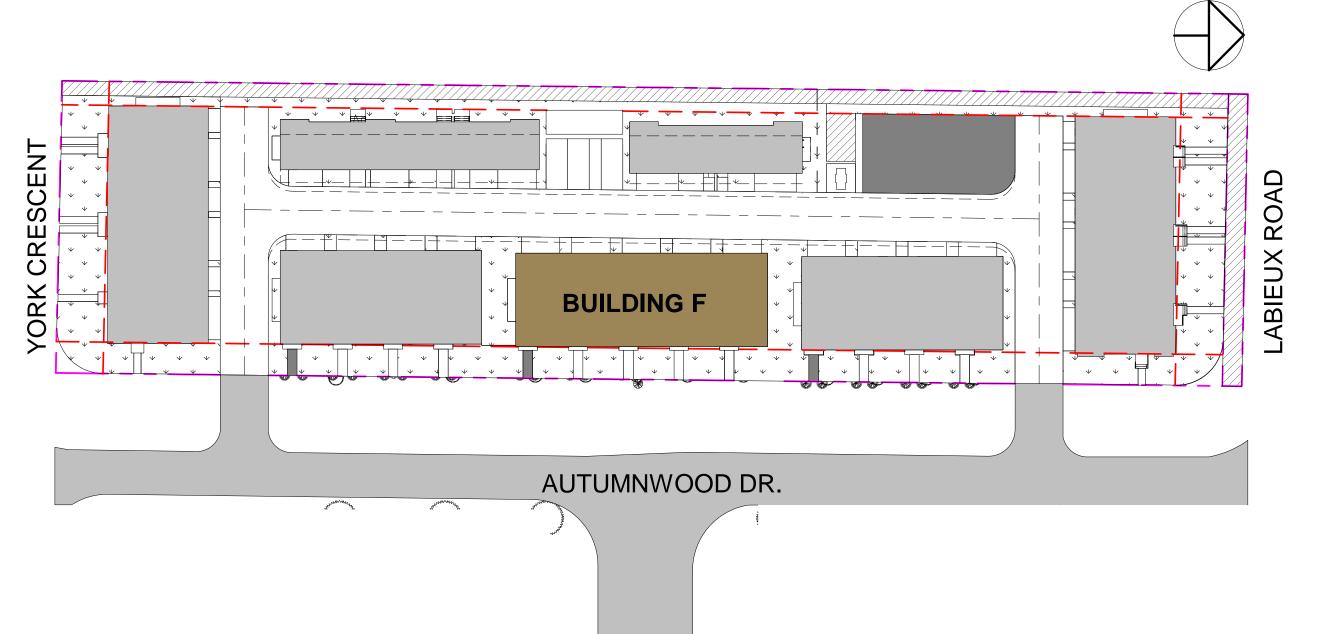

ROAD LABIEUX AUTUMNWOOD DR.

**BUILDING A LOCATION-GENERAL LAYOUT** 

2 | 2025-04-29 | ADP SUBMISSION | NG | MC 1 2024-12-03 DP SUBMISSION NG MC

Architect's Sign and Seal

PROPOSED 30-UNIT TOWNHOUSES

2453 LABIEUX RD., NANAIMO, B.C.

**BUILDING F LOCATION-GENERAL LAYOUT** 

1 2024-12-03 DP SUBMISSION NG MC Architect's Sign and Seal

RECEIVED **DP1367** 2025-APR-30

PROPOSED 30-UNIT TOWNHOUSES

2453 LABIEUX RD., NANAIMO, B.C.

BLD F -**EXTERIOR** PERSPECTIVE-BLD F @ AUTUMNWOOD DR.