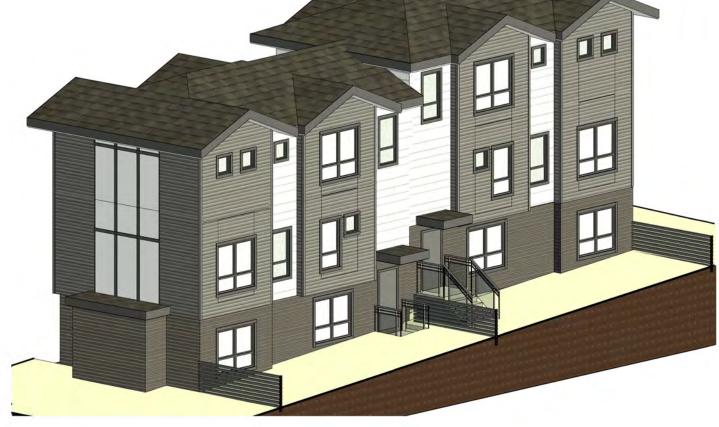

#### **BUILDING B LOCATION-GENERAL LAYOUT**

**EXTERIOR PERSPECTIVE BUILDING B** 

# PROPOSED 30-UNIT TOWNHOUSES

2453 LABIEUX RD., NANAIMO, B.C.

**EXTERIOR** PERSPECTIVE -BLD B @ East

RECEIVED **DP1367** 

2025-APR-30
Current Planning

Checked: MC

1" = 40'-0"

Project Number: 22NTH01

Revision Date: 2025-04-16

4/16/2025 2:29:44 PM

NORTH-WEST 3D VIEW

MATTHEW CHENG ARCHITECT INC.

Unit 202 - 670 EVANS AVENUE VANCOUVER, BC V6A 2K9 Tel: (604) 731-3012 / Email: matthew@mcai.ca

THIS DRAWING MUST NOT BE SCALED. THE GENERAL CONTRACTOR SHALL VERIFY ALL DIMENSIONS AND LEVELS PRIOR TO TO THE ARCHITECT. COPYRIGHT RESERVED. THIS PLAN AND DESIGN ARE AND AT ALL TIMES REMAIN THE EXCLUSIVE PROPERTY OF MATTHEW CHENG ARCHITECT INC. AND MAY NOT BE USED OR REPRODUCED WITHOUT PRIOR WRITTEN CONSENT.