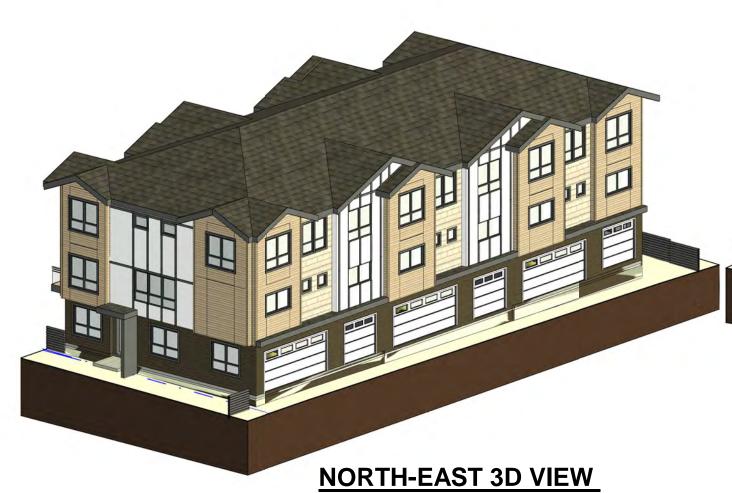

**NORTH-EAST 3D VIEW** 

MATTHEW CHENG ARCHITECT INC.

Unit 202 - 670 EVANS AVENUE VANCOUVER, BC V6A 2K9 Tel: (604) 731-3012 / Email: matthew@mcai.ca

THIS DRAWING MUST NOT BE SCALED. THE GENERAL CONTRACTOR SHALL VERIFY ALL DIMENSIONS AND LEVELS PRIOR TO OMISSIONS SHALL BE REPORTED IMMEDIATELY TO THE ARCHITECT. COPYRIGHT RESERVED. THIS PLAN AND DESIGN ARE AND AT ALL TIMES REMAIN THE EXCLUSIVE PROPERTY OF MATTHEW CHENG ARCHITECT INC. AND MAY NOT BE USED OR REPRODUCED WITHOUT PRIOR WRITTEN CONSENT.

**NORTH-WEST 3D VIEW** 

**SOUTH-EAST 3D VIEW** 

Architect's Sign and Seal

#### **BUILDING B LOCATION-GENERAL LAYOUT**

**EXTERIOR PERSPECTIVE BUILDING B** 

# PROPOSED 30-UNIT TOWNHOUSES

2453 LABIEUX RD., NANAIMO, B.C.

**EXTERIOR** PERSPECTIVE -BLD B @ East

RECEIVED **DP1367** 

2025-APR-30
Current Planning

Checked: MC

1" = 40'-0"

Project Number: 22NTH01