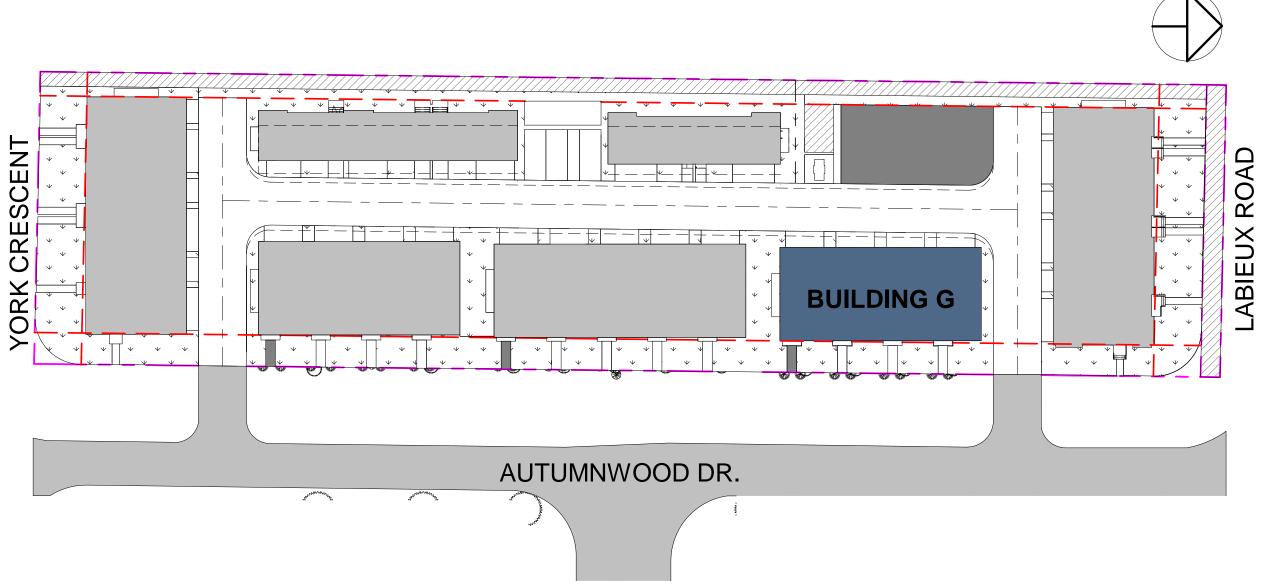

2453 LABIEUX RD., NANAIMO, B.C.

Sheet Title

EXTERIOR
PERSPECTIVE BLD G @
AUTUMNWOOD
DR.

Drawn: DCS

Checked: MC

Scale: 1" = 40'-0"

Project Number: 22NTH01
Print Code: 406

Revision Date: 2025-04-16