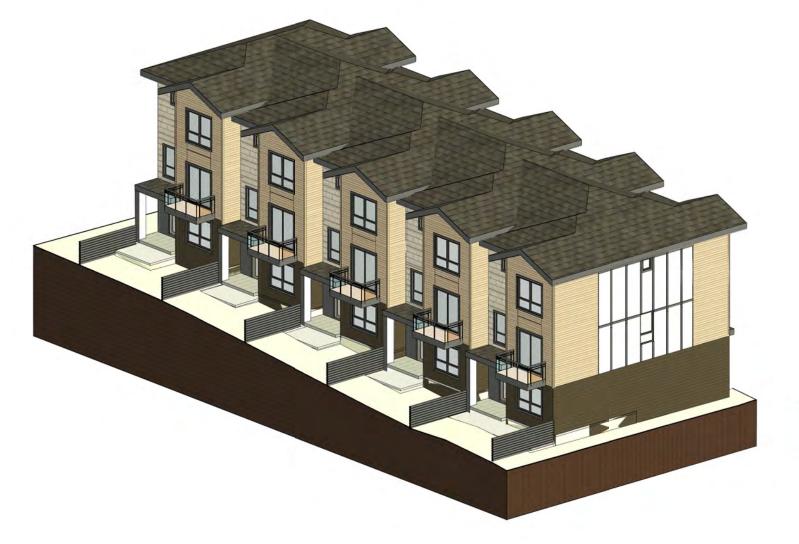

#### **BUILDING B LOCATION-GENERAL LAYOUT**

**EXTERIOR PERSPECTIVE BUILDING B** 

# PROPOSED 30-UNIT TOWNHOUSES

2453 LABIEUX RD., NANAIMO, B.C.

**EXTERIOR** PERSPECTIVE -BLD B @ East

RECEIVED **DP1367** 

2025-APR-30
Current Planning

Checked: MC

1" = 40'-0"

Project Number: 22NTH01