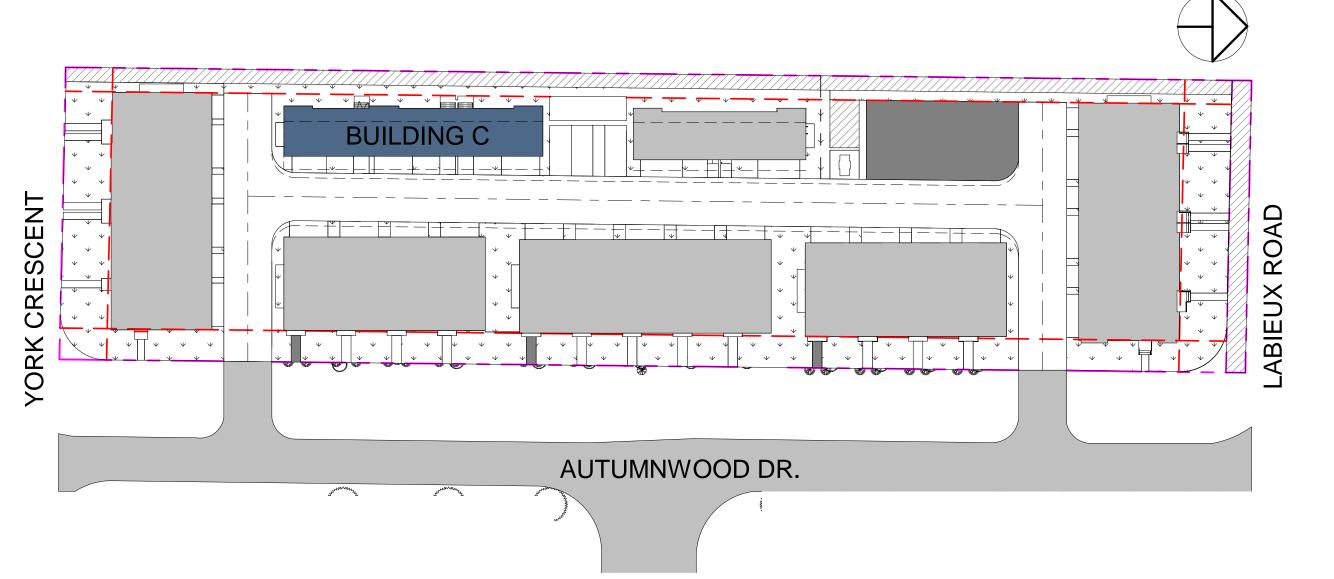

**SOUTH-EAST 3D VIEW** 

**BUILDING C LOCATION-GENERAL LAYOUT** 

PROPOSED 30-UNIT TOWNHOUSES

2453 LABIEUX RD., NANAIMO, B.C.

**EXTERIOR** PERSPECTIVE -BLD C @ East

> RECEIVED **DP1367** 2025-APR-30 Current Planning

1" = 40'-0"

Project Number: 22NTH01

2025-04-16

4/16/2025 12:46:44 PM

**EXTERIOR PERSPECTIVE BUILDING C** 

**NORTH-WEST 3D VIEW** 

BUILDING

ROAD