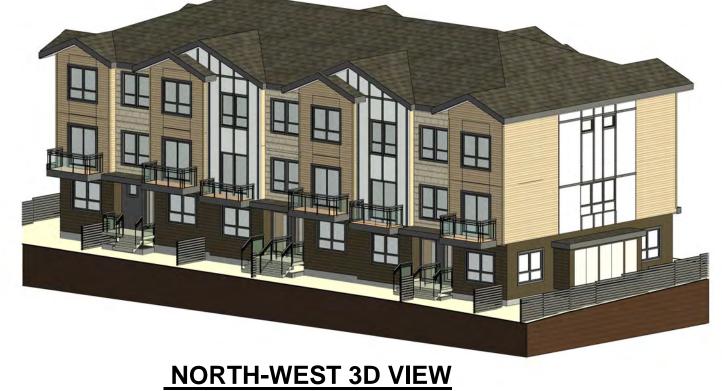

**NORTH-WEST 3D VIEW** 

**SOUTH-EAST 3D VIEW** 

Architect's Sign and Seal

Revision Date: 2025-04-16

4/16/2025 2:29:44 PM

NORTH-WEST 3D VIEW

MATTHEW CHENG ARCHITECT INC.

Unit 202 - 670 EVANS AVENUE VANCOUVER, BC V6A 2K9 Tel: (604) 731-3012 / Email: matthew@mcai.ca

THIS DRAWING MUST NOT BE SCALED. THE GENERAL CONTRACTOR SHALL VERIFY ALL DIMENSIONS AND LEVELS PRIOR TO TO THE ARCHITECT. COPYRIGHT RESERVED. THIS PLAN AND DESIGN ARE AND AT ALL TIMES REMAIN THE EXCLUSIVE PROPERTY OF MATTHEW CHENG ARCHITECT INC. AND MAY NOT BE USED OR REPRODUCED WITHOUT PRIOR WRITTEN CONSENT.