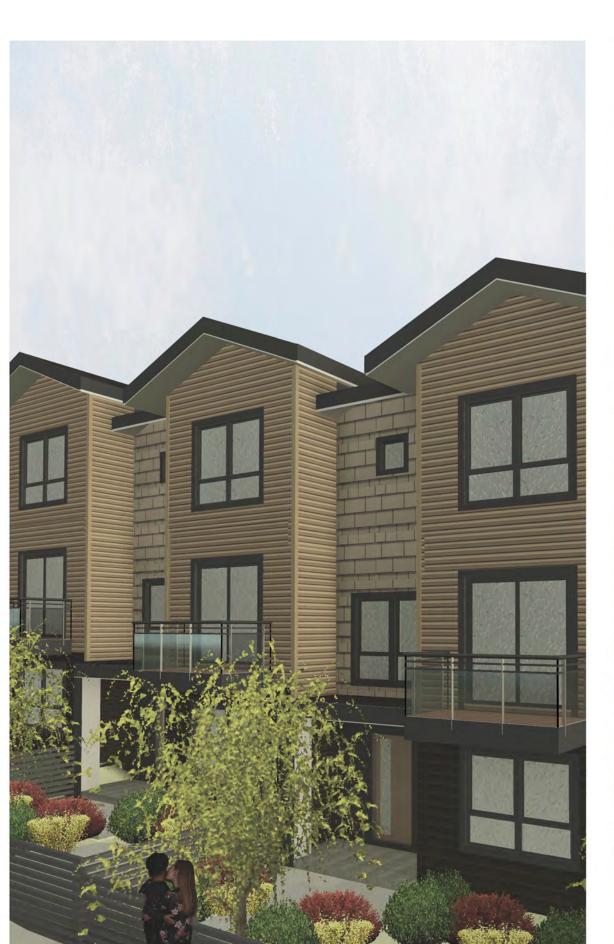

**BUILDING F LOCATION-GENERAL LAYOUT** 

1 2024-12-03 DP SUBMISSION NG MC Architect's Sign and Seal

RECEIVED **DP1367** 2025-APR-30

PROPOSED 30-UNIT TOWNHOUSES

2453 LABIEUX RD., NANAIMO, B.C.

BLD F -**EXTERIOR** PERSPECTIVE-BLD F @ AUTUMNWOOD DR.

Drawn: DCS

Checked: MC

1" = 40'-0"

Project Number: 22NTH01
Print Code: 406

Revision Date: 2025-04-16

A6.0 4/16/2025 1:43:39 PM

**EXTERIOR PERSPECTIVE BUILDING F** 

MATTHEW CHENG ARCHITECT INC.