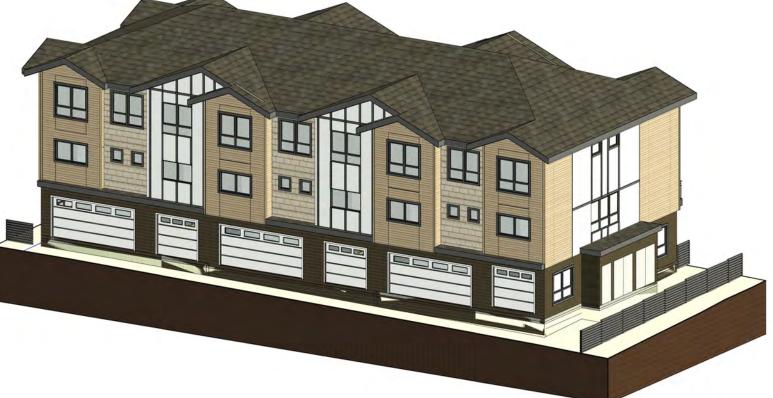

**NORTH-EAST 3D VIEW** 

MATTHEW CHENG ARCHITECT INC.

Unit 202 - 670 EVANS AVENUE VANCOUVER, BC V6A 2K9 Tel: (604) 731-3012 / Email: matthew@mcai.ca

THIS DRAWING MUST NOT BE SCALED. THE GENERAL CONTRACTOR SHALL VERIFY ALL DIMENSIONS AND LEVELS PRIOR TO OMISSIONS SHALL BE REPORTED IMMEDIATELY TO THE ARCHITECT. COPYRIGHT RESERVED. THIS PLAN AND DESIGN ARE AND AT ALL TIMES REMAIN THE EXCLUSIVE PROPERTY OF MATTHEW CHENG ARCHITECT INC. AND MAY NOT BE USED OR REPRODUCED WITHOUT PRIOR WRITTEN CONSENT.

**NORTH-WEST 3D VIEW** 

**SOUTH-EAST 3D VIEW** 

Architect's Sign and Seal

#### **BUILDING B LOCATION-GENERAL LAYOUT**

**EXTERIOR PERSPECTIVE BUILDING B** 

# PROPOSED 30-UNIT TOWNHOUSES

2453 LABIEUX RD., NANAIMO, B.C.

**EXTERIOR** PERSPECTIVE -BLD B @ East

RECEIVED **DP1367** 

2025-APR-30
Current Planning

Checked: MC

1" = 40'-0"

Project Number: 22NTH01