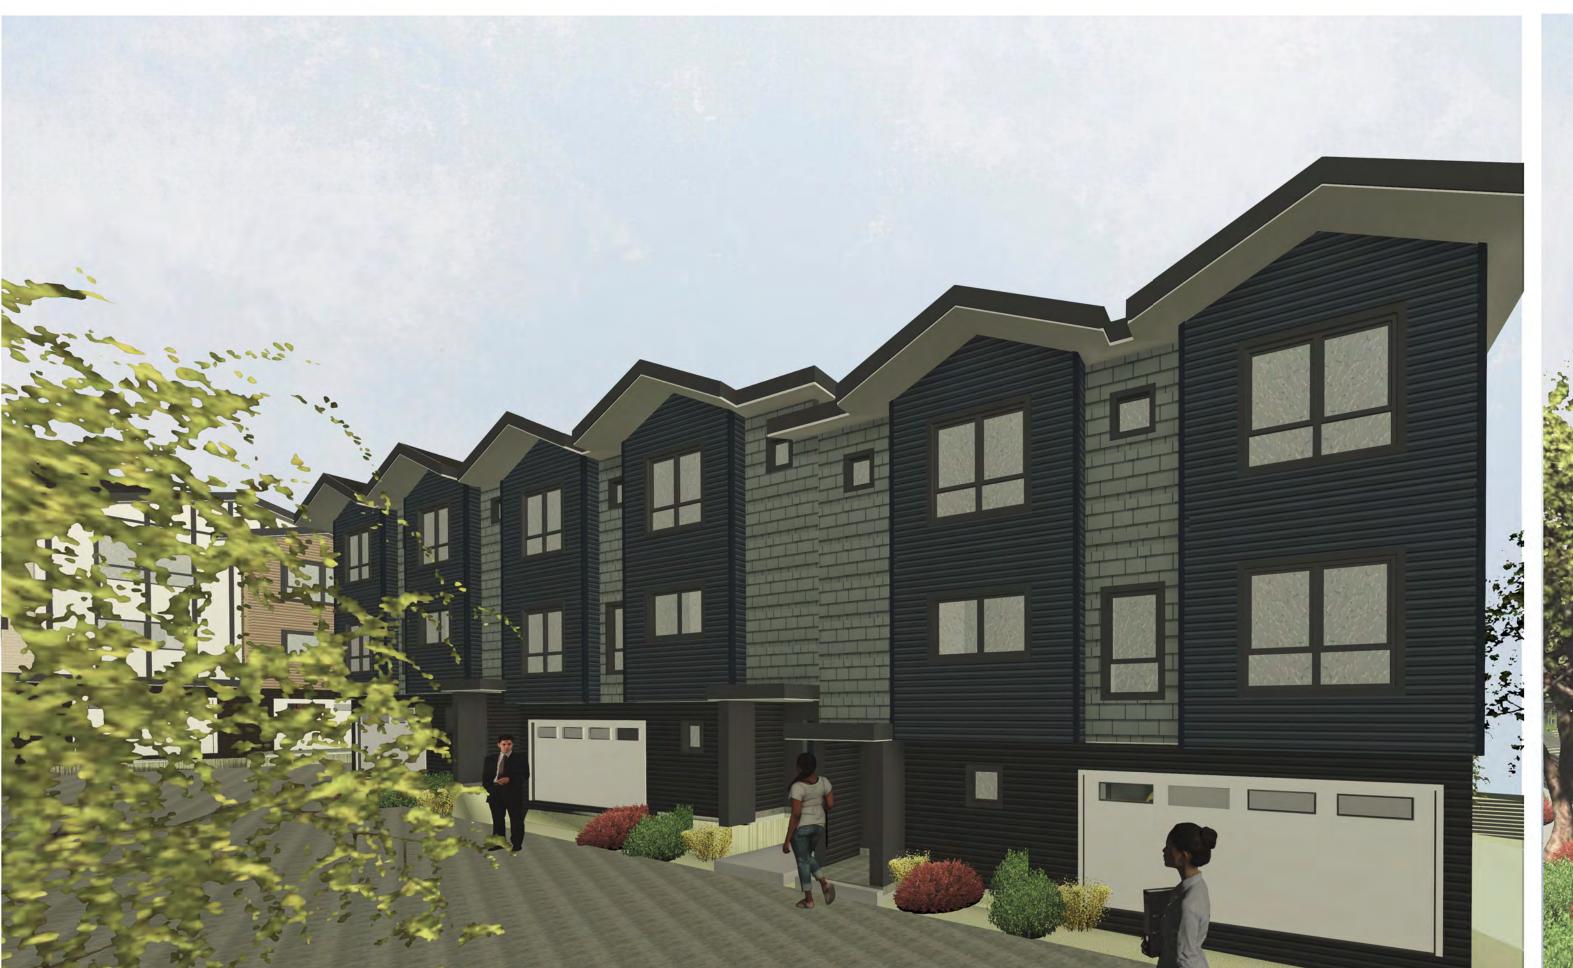

**SOUTH-EAST 3D VIEW** 

MATTHEW CHENG ARCHITECT INC. Unit 202 - 670 EVANS AVENUE VANCOUVER, BC V6A 2K9

**SOUTH-WEST 3D VIEW** 

Tel: (604) 731-3012 / Email: matthew@mcai.ca THIS DRAWING MUST NOT BE SCALED. THE GENERAL CONTRACTOR SHALL VERIFY ALL DIMENSIONS AND LEVELS PRIOR TO THIS PLAN AND DESIGN ARE AND AT ALL TIMES REMAIN THE EXCLUSIVE PROPERTY OF MATTHEW CHENG ARCHITECT INC. AND MAY NOT BE USED OR REPRODUCED WITHOUT PRIOR WRITTEN CONSENT.

ROAD LABIEUX AUTUMNWOOD DR.

**BUILDING A LOCATION-GENERAL LAYOUT** 

2 | 2025-04-29 | ADP SUBMISSION | NG | MC 1 2024-12-03 DP SUBMISSION NG MC

Architect's Sign and Seal

PROPOSED 30-UNIT TOWNHOUSES

2453 LABIEUX RD., NANAIMO, B.C.

EXT. PERSPECTIVE -BLD A @ Labieux Road RECEIVED **DP1367** 

2025-APR-30 Current Planning

1" = 40'-0"

Project Number: 22NTH01

Revision Date: 2025-04-16

A1.0 4/16/2025 11:53:16 AM

**EXTERIOR PERSPECTIVE @ LABIEUX ROAD** 