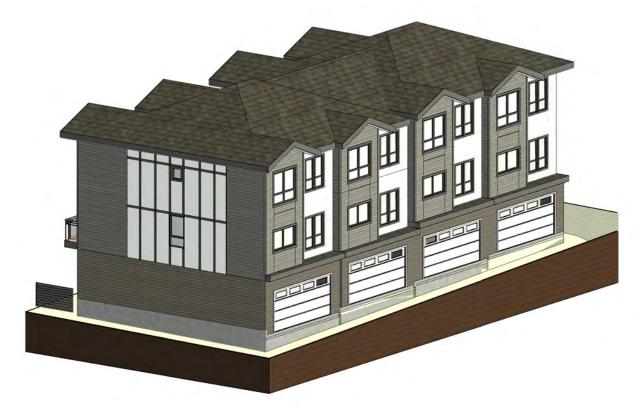

2 / Email: matthew@mcai.ca

THIS DRAWING MUST NOT BE SCALED. THE GENERAL CONTRACTOR SHALL VERIFY ALL DIMENSIONS AND LEVELS PRIOR TO

THIS PLAN AND DESIGN ARE AND AT ALL TIMES

MATTHEW CHENG ARCHITECT INC. AND MAY NOT BE USED OR REPRODUCED WITHOUT PRIOR

REMAIN THE EXCLUSIVE PROPERTY OF

WRITTEN CONSENT.

Unit 202 - 670 EVANS AVENUE VANCOUVER, BC V6A 2K9

1 2024-12-03 DP SUBMISSION NG MC

Architect's Sign and Seal

**BUILDING D LOCATION-GENERAL LAYOUT** 

AUTUMNWOOD DR.







### PROPOSED 30-UNIT TOWNHOUSES

2453 LABIEUX RD., NANAIMO, B.C.

**EXTERIOR** PERSPECTIVE -BLD D @ SOUTH

RECEIVED **DP1367** 

2025-APR-30
Current Planning

Drawn: Author

Checked: Checker

1" = 40'-0"

Project Number: 22NTH01

Revision Date: 2025-04-16

4/16/2025 1:15:25 PM

**EXTERIOR PERSPECTIVE BUILDING D** 





**NORTH-WEST 3D VIEW** 





**SOUTH-WEST 3D VIEW** 



MATTHEW CHENG ARCHITECT INC.

Unit 202 - 670 EVANS AVENUE VANCOUVER, BC V6A 2K9 Tel: (604) 731-3012 / Email: matthew@mcai.ca

THIS DRAWING MUST NOT BE SCALED. THE GENERAL CONTRACTOR SHALL VERIFY ALL DIMENSIONS AND LEVELS PRIOR TO THIS PLAN AND DESIGN ARE AND AT ALL TIMES REMAIN THE EXCLUSIVE PROPERTY OF MATTHEW CHENG ARCHITECT INC. AND MAY NOT BE USED OR REPRODUCED WITHOUT PRIOR WRITTEN CONSENT.

2 | 2025-04-29 | ADP SUBMISSION | NG | MC 1 2024-12-03 DP SUBMISSION NG MC

Architect's Sign and Seal



**SOUTH-EAST 3D VIEW** 

# **BUILDING E LOCATION-GENERAL LAYOUT**









# PROPOSED 30-UNIT TOWNHOUSES

2453 LABIEUX RD., NANAIMO, B.C.

Sheet Title

EXT. PERSPECTIVE -BLD E @ AUTUMNWOOD Dr.RECEIVED
DP1367

2025-APR-30
Current Planning