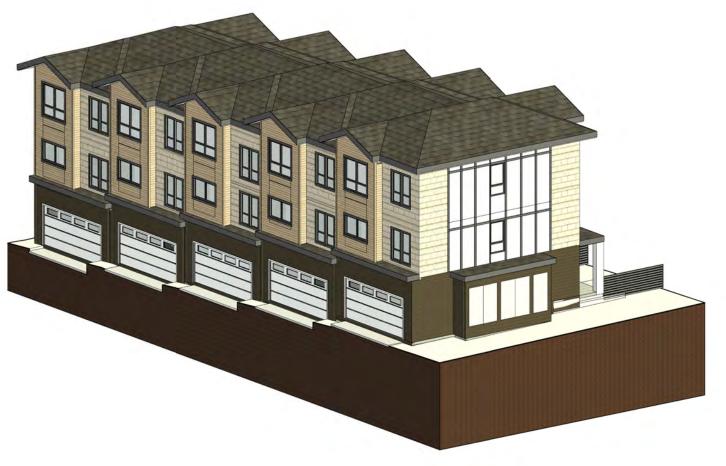

**BUILDING F LOCATION-GENERAL LAYOUT** 

1 2024-12-03 DP SUBMISSION NG MC Architect's Sign and Seal

RECEIVED **DP1367** 2025-APR-30

PROPOSED 30-UNIT TOWNHOUSES

2453 LABIEUX RD., NANAIMO, B.C.

BLD F -**EXTERIOR** PERSPECTIVE-BLD F @ AUTUMNWOOD DR.

Drawn: DCS

Checked: MC

1" = 40'-0"

Project Number: 22NTH01
Print Code: 406

Revision Date: 2025-04-16

A6.0 4/16/2025 1:43:39 PM

**EXTERIOR PERSPECTIVE BUILDING F** 

MATTHEW CHENG ARCHITECT INC.