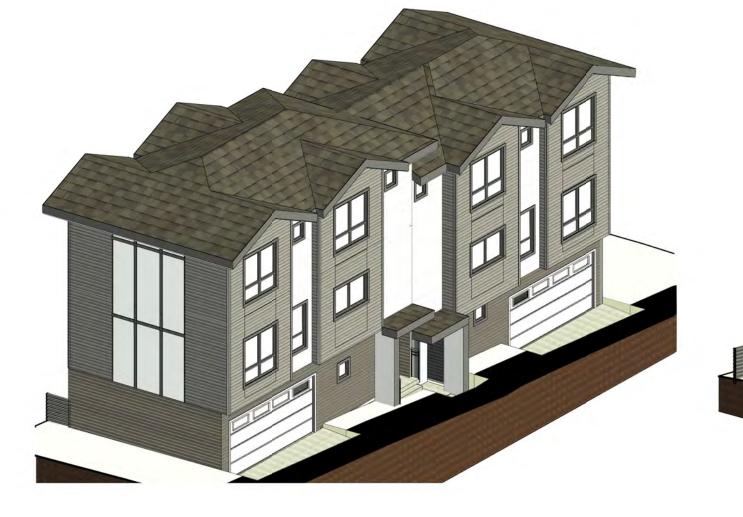

#### **BUILDING B LOCATION-GENERAL LAYOUT**

**EXTERIOR PERSPECTIVE BUILDING B** 

# PROPOSED 30-UNIT TOWNHOUSES

2453 LABIEUX RD., NANAIMO, B.C.

**EXTERIOR** PERSPECTIVE -BLD B @ East

RECEIVED **DP1367** 

2025-APR-30
Current Planning

Checked: MC

1" = 40'-0"

Project Number: 22NTH01

Revision Date: 2025-04-16

4/16/2025 2:29:44 PM

NORTH-WEST 3D VIEW

MATTHEW CHENG ARCHITECT INC.

Unit 202 - 670 EVANS AVENUE VANCOUVER, BC V6A 2K9 Tel: (604) 731-3012 / Email: matthew@mcai.ca

THIS DRAWING MUST NOT BE SCALED. THE GENERAL CONTRACTOR SHALL VERIFY ALL DIMENSIONS AND LEVELS PRIOR TO TO THE ARCHITECT. COPYRIGHT RESERVED. THIS PLAN AND DESIGN ARE AND AT ALL TIMES REMAIN THE EXCLUSIVE PROPERTY OF MATTHEW CHENG ARCHITECT INC. AND MAY NOT BE USED OR REPRODUCED WITHOUT PRIOR WRITTEN CONSENT.