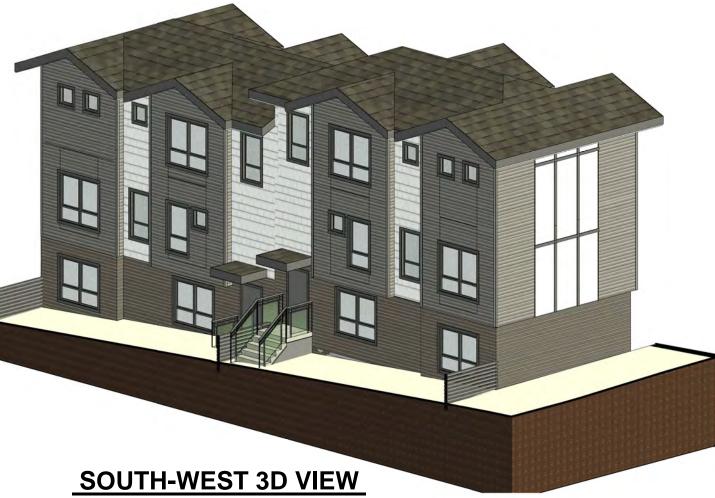

#### **BUILDING B LOCATION-GENERAL LAYOUT**

**EXTERIOR PERSPECTIVE BUILDING B** 

# PROPOSED 30-UNIT TOWNHOUSES

2453 LABIEUX RD., NANAIMO, B.C.

**EXTERIOR** PERSPECTIVE -BLD B @ East

RECEIVED **DP1367** 

2025-APR-30
Current Planning

Checked: MC

1" = 40'-0"

Project Number: 22NTH01

Revision Date: 2025-04-16

4/16/2025 2:29:44 PM

NORTH-WEST 3D VIEW

MATTHEW CHENG ARCHITECT INC.

Unit 202 - 670 EVANS AVENUE VANCOUVER, BC V6A 2K9 Tel: (604) 731-3012 / Email: matthew@mcai.ca

THIS DRAWING MUST NOT BE SCALED. THE GENERAL CONTRACTOR SHALL VERIFY ALL DIMENSIONS AND LEVELS PRIOR TO TO THE ARCHITECT. COPYRIGHT RESERVED. THIS PLAN AND DESIGN ARE AND AT ALL TIMES REMAIN THE EXCLUSIVE PROPERTY OF MATTHEW CHENG ARCHITECT INC. AND MAY NOT BE USED OR REPRODUCED WITHOUT PRIOR WRITTEN CONSENT.