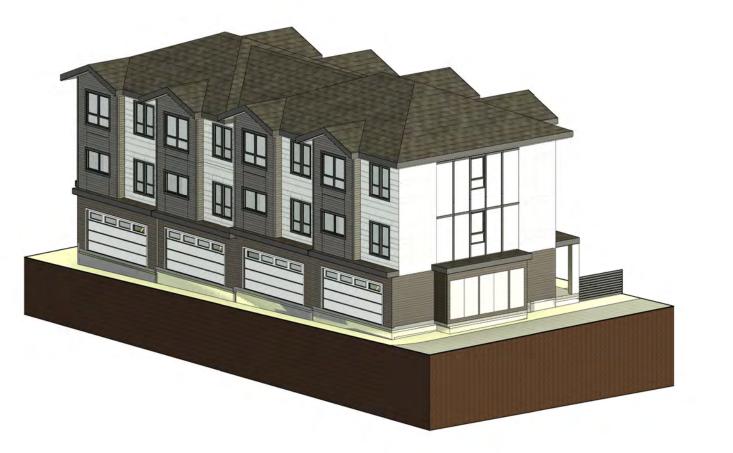

# **BUILDING E LOCATION-GENERAL LAYOUT**

# PROPOSED 30-UNIT TOWNHOUSES

2453 LABIEUX RD., NANAIMO, B.C.

Sheet Title

EXT. PERSPECTIVE -BLD E @ AUTUMNWOOD Dr.RECEIVED
DP1367

2025-APR-30
Current Planning

Drawn: Author

Checked: Checker

1" = 40'-0"

Project Number: 22NTH01

Print Code: 406 Revision Date:

2025-04-16

A5.0

4/16/2025 1:30:41 PM

NORTH-EAST 3D VIEW

**NORTH-WEST 3D VIEW** 

**SOUTH-EAST 3D VIEW** 