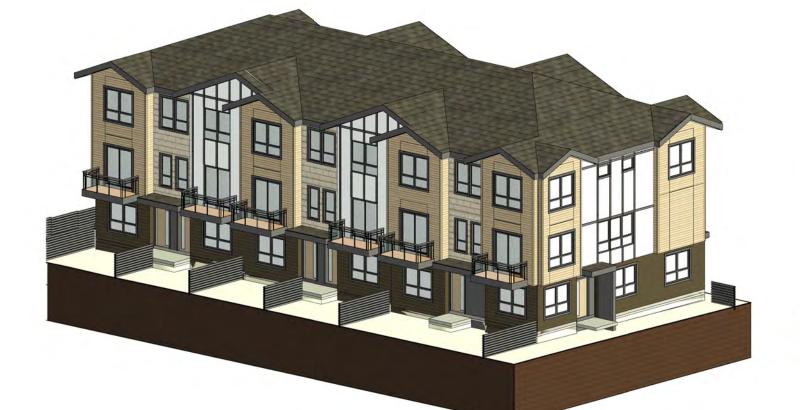

**SOUTH-EAST 3D VIEW** 

MATTHEW CHENG ARCHITECT INC. Unit 202 - 670 EVANS AVENUE VANCOUVER, BC V6A 2K9

**SOUTH-WEST 3D VIEW** 

Tel: (604) 731-3012 / Email: matthew@mcai.ca THIS DRAWING MUST NOT BE SCALED. THE GENERAL CONTRACTOR SHALL VERIFY ALL DIMENSIONS AND LEVELS PRIOR TO THIS PLAN AND DESIGN ARE AND AT ALL TIMES REMAIN THE EXCLUSIVE PROPERTY OF MATTHEW CHENG ARCHITECT INC. AND MAY NOT BE USED OR REPRODUCED WITHOUT PRIOR WRITTEN CONSENT.

ROAD LABIEUX AUTUMNWOOD DR.

**BUILDING A LOCATION-GENERAL LAYOUT** 

2 | 2025-04-29 | ADP SUBMISSION | NG | MC 1 2024-12-03 DP SUBMISSION NG MC

Architect's Sign and Seal

PROPOSED 30-UNIT TOWNHOUSES

2453 LABIEUX RD., NANAIMO, B.C.

EXT. PERSPECTIVE -BLD A @ Labieux Road RECEIVED **DP1367** 

2025-APR-30 Current Planning

1" = 40'-0"

Project Number: 22NTH01

Revision Date: 2025-04-16

A1.0 4/16/2025 11:53:16 AM

**EXTERIOR PERSPECTIVE @ LABIEUX ROAD** 