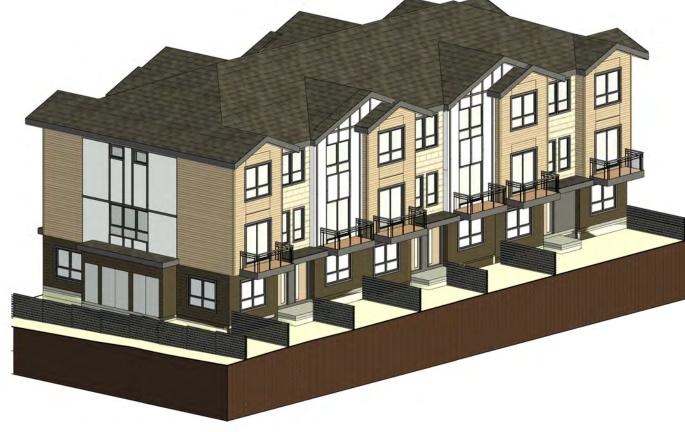

**NORTH-EAST 3D VIEW** 

MATTHEW CHENG ARCHITECT INC.

Unit 202 - 670 EVANS AVENUE VANCOUVER, BC V6A 2K9 Tel: (604) 731-3012 / Email: matthew@mcai.ca

THIS DRAWING MUST NOT BE SCALED. THE GENERAL CONTRACTOR SHALL VERIFY ALL DIMENSIONS AND LEVELS PRIOR TO OMISSIONS SHALL BE REPORTED IMMEDIATELY TO THE ARCHITECT. COPYRIGHT RESERVED. THIS PLAN AND DESIGN ARE AND AT ALL TIMES REMAIN THE EXCLUSIVE PROPERTY OF MATTHEW CHENG ARCHITECT INC. AND MAY NOT BE USED OR REPRODUCED WITHOUT PRIOR WRITTEN CONSENT.

**NORTH-WEST 3D VIEW** 

**SOUTH-EAST 3D VIEW** 

Architect's Sign and Seal

#### **BUILDING B LOCATION-GENERAL LAYOUT**

**EXTERIOR PERSPECTIVE BUILDING B** 

# PROPOSED 30-UNIT TOWNHOUSES

2453 LABIEUX RD., NANAIMO, B.C.

**EXTERIOR** PERSPECTIVE -BLD B @ East

RECEIVED **DP1367** 

2025-APR-30
Current Planning

Checked: MC

1" = 40'-0"

Project Number: 22NTH01