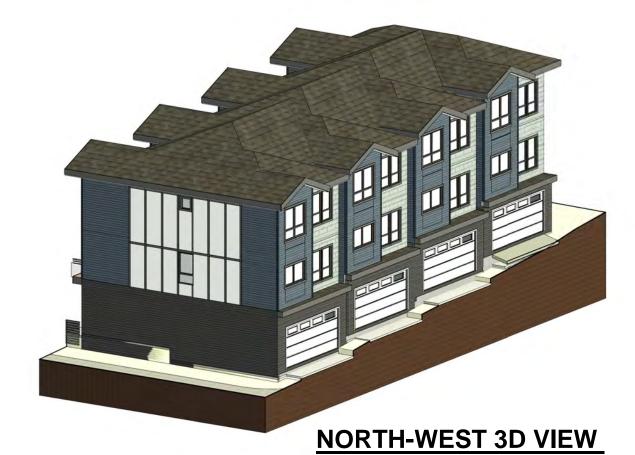

**NORTH-WEST 3D VIEW** 

**SOUTH-EAST 3D VIEW** 

Architect's Sign and Seal

Revision Date: 2025-04-16

4/16/2025 2:29:44 PM

NORTH-WEST 3D VIEW

MATTHEW CHENG ARCHITECT INC.

Unit 202 - 670 EVANS AVENUE VANCOUVER, BC V6A 2K9 Tel: (604) 731-3012 / Email: matthew@mcai.ca

THIS DRAWING MUST NOT BE SCALED. THE GENERAL CONTRACTOR SHALL VERIFY ALL DIMENSIONS AND LEVELS PRIOR TO TO THE ARCHITECT. COPYRIGHT RESERVED. THIS PLAN AND DESIGN ARE AND AT ALL TIMES REMAIN THE EXCLUSIVE PROPERTY OF MATTHEW CHENG ARCHITECT INC. AND MAY NOT BE USED OR REPRODUCED WITHOUT PRIOR WRITTEN CONSENT.