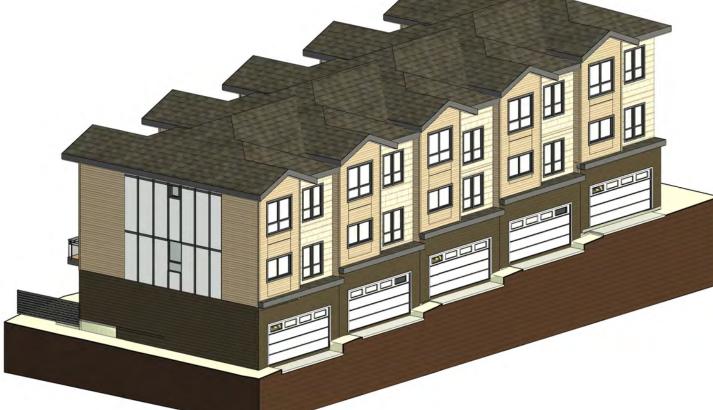

#### **BUILDING B LOCATION-GENERAL LAYOUT**

**EXTERIOR PERSPECTIVE BUILDING B** 

# PROPOSED 30-UNIT TOWNHOUSES

2453 LABIEUX RD., NANAIMO, B.C.

**EXTERIOR** PERSPECTIVE -BLD B @ East

RECEIVED **DP1367** 

2025-APR-30
Current Planning

Checked: MC

1" = 40'-0"

Project Number: 22NTH01