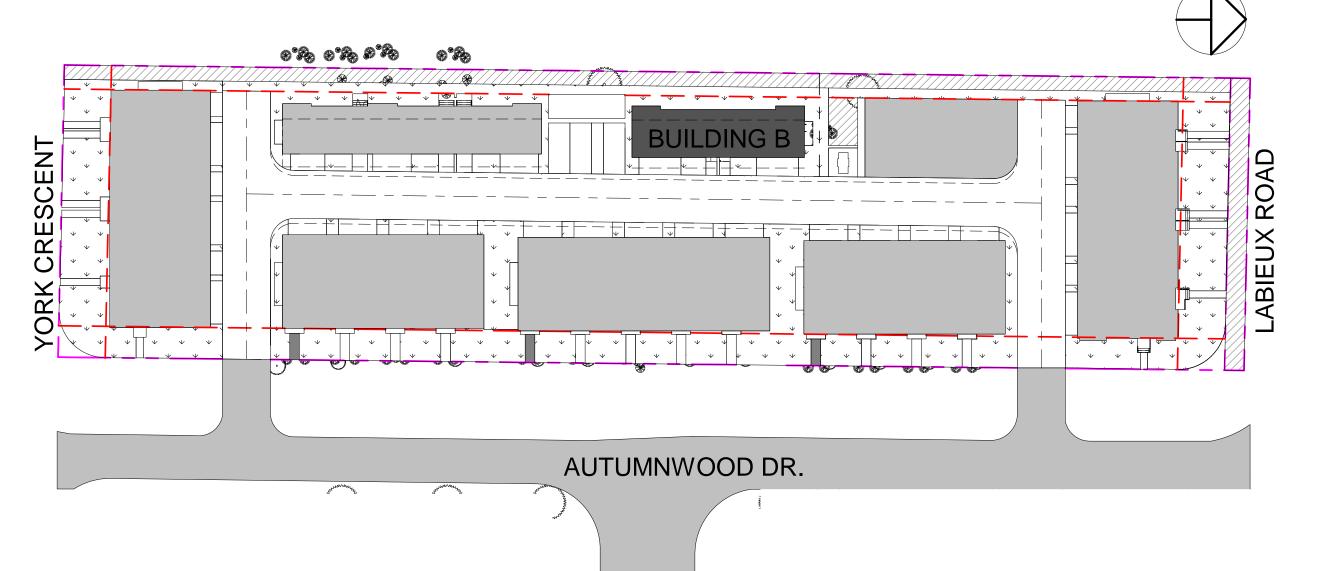

ROAD LABIEUX AUTUMNWOOD DR.

**BUILDING A LOCATION-GENERAL LAYOUT** 

2 | 2025-04-29 | ADP SUBMISSION | NG | MC 1 2024-12-03 DP SUBMISSION NG MC

Architect's Sign and Seal

PROPOSED 30-UNIT TOWNHOUSES

2453 LABIEUX RD., NANAIMO, B.C.