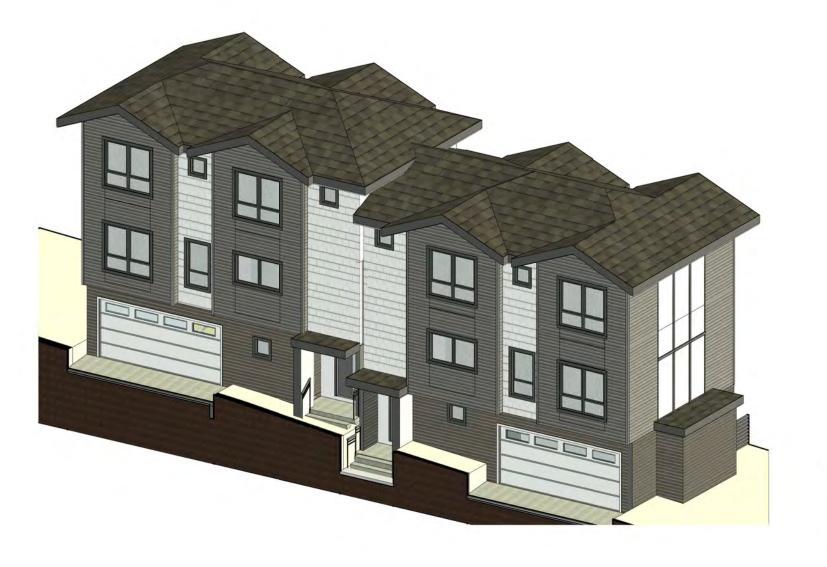

#### **BUILDING B LOCATION-GENERAL LAYOUT**

**EXTERIOR PERSPECTIVE BUILDING B** 

# PROPOSED 30-UNIT TOWNHOUSES

2453 LABIEUX RD., NANAIMO, B.C.

**EXTERIOR** PERSPECTIVE -BLD B @ East

RECEIVED **DP1367** 

2025-APR-30
Current Planning

Checked: MC

1" = 40'-0"

Project Number: 22NTH01